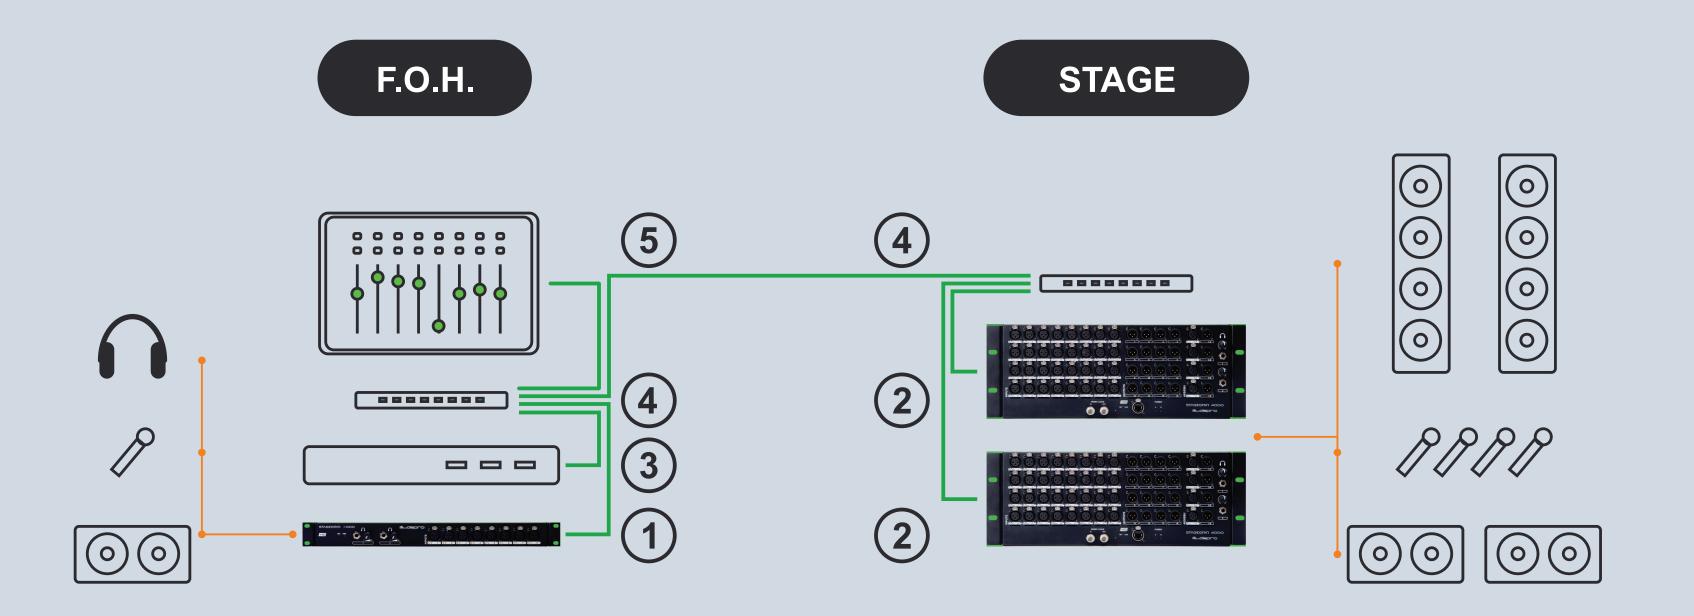

# ROAD S READY S ROBIGS

Designed for the Road, each component was carefully selected to improve system reliability and strength. Including redundant power supply units.

ROBUSTNESS

STAGEGRID 4000

- 1) STAGEGRID 1000
- 2 STAGEGRID 4000
- Waves Server
- 4 Network Switch
- 5 Lv1 Host