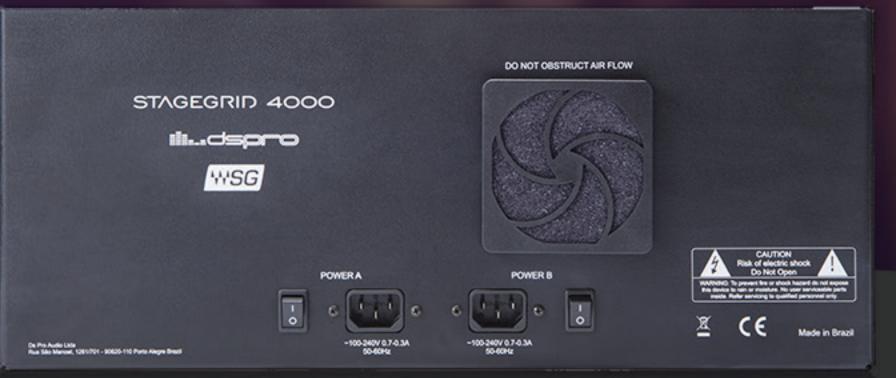

### STAGEGRID 4000

The SG4000 is a stagebox with **Soundgrid connectivity and a high channel density**.

Design for the road, it is targeted for the Stage.

- 32 MIC/LINE INPUTS
- 2 HEADPHONE AMP.
- (1) 16 LINE OUTPUTS
- 4 DIGITAL AES/EBU 10

# ROAD S READY S ROBIGS

Designed for the Road, each component was carefully selected to improve system reliability and strength. Including redundant power supply units.

ROBUSTNESS

STAGEGRID 4000

- 1) STAGEGRID 1000
- 2 STAGEGRID 4000
- Waves Server
- 4 Network Switch
- 5 Lv1 Host