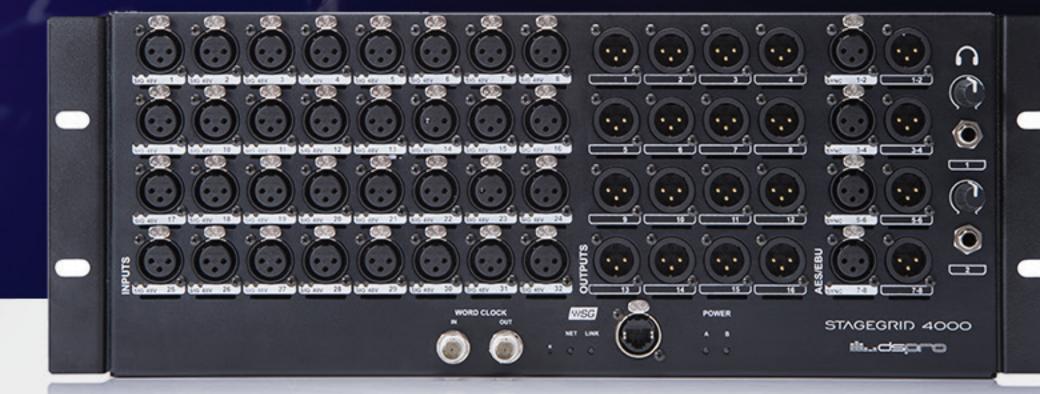

### STAGEGRID 4000

The SG4000 is a stagebox with **Soundgrid connectivity and a high channel density**.

Design for the road, it is targeted for the Stage.

- 32 MIC/LINE INPUTS
- 2 HEADPHONE AMP.
- (1) 16 LINE OUTPUTS
- 4 DIGITAL AES/EBU 10

## CONNECTIVITY

With Soundgrid technology, the device is fully integrated into the Waves ecosystem. Soundgrid enables connection of up to 16 devices in the network and, with the processing power of one of the Waves servers, a multitude of live plugin can be played with incredible low latency.