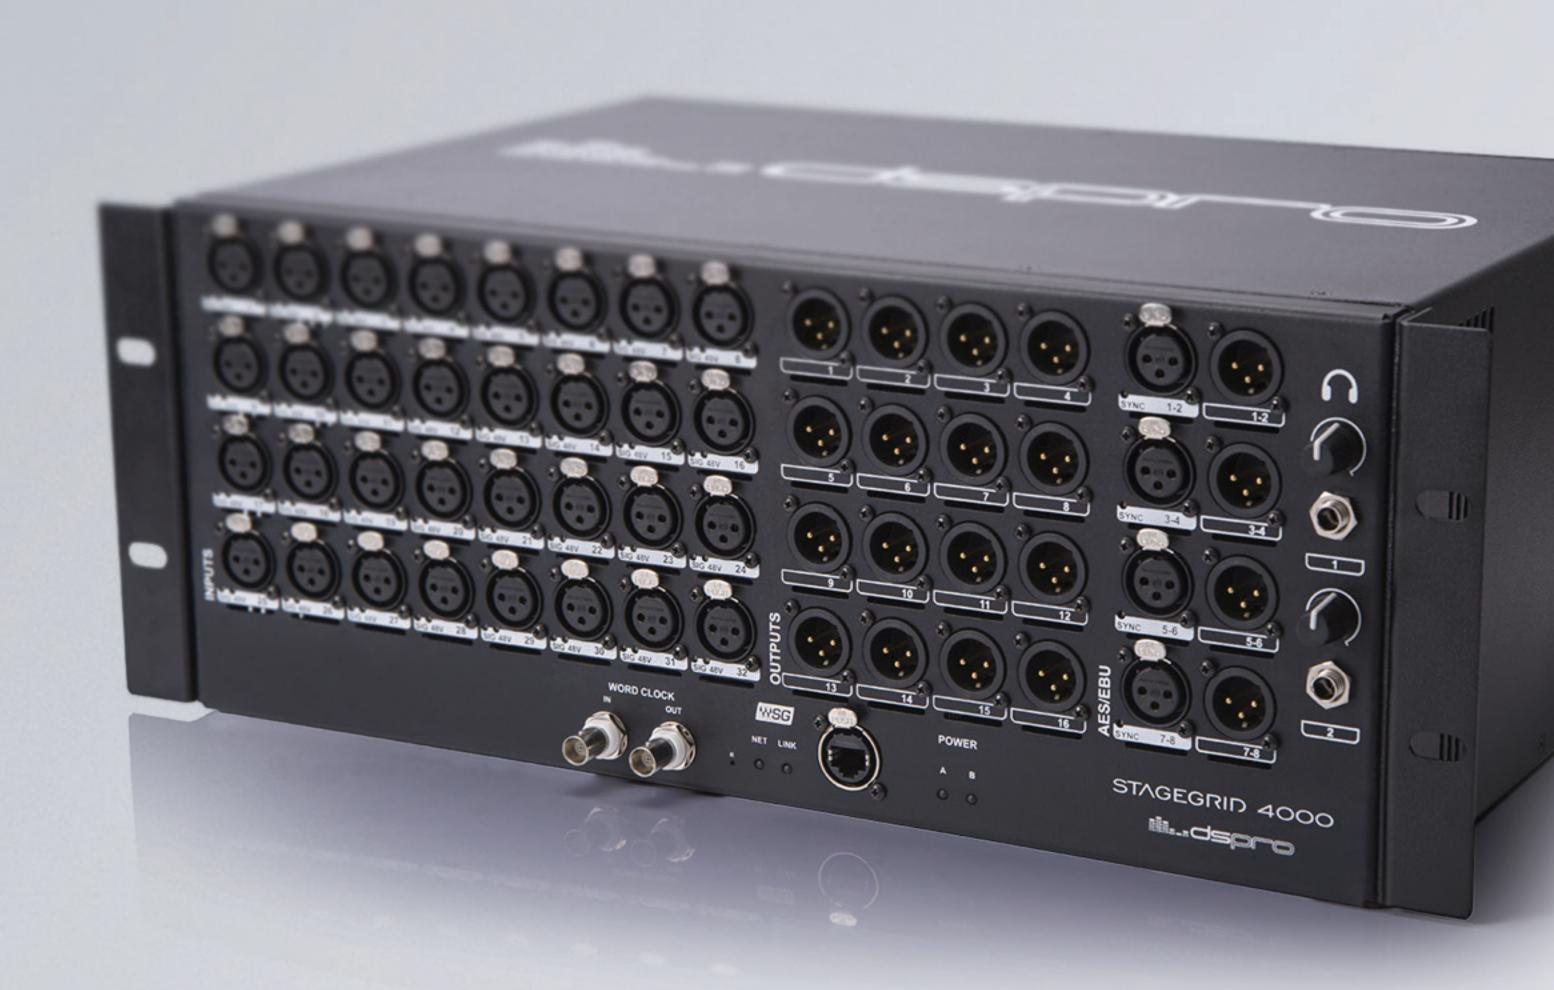

### STAGEGRID 4000

The SG4000 is a stagebox with **Soundgrid connectivity and a high channel density**.

Design for the road, it is targeted for the Stage.

- 32 MIC/LINE INPUTS
- 2 HEADPHONE AMP.
- (1) 16 LINE OUTPUTS
- 4 DIGITAL AES/EBU 10

STAGEGRID 4000