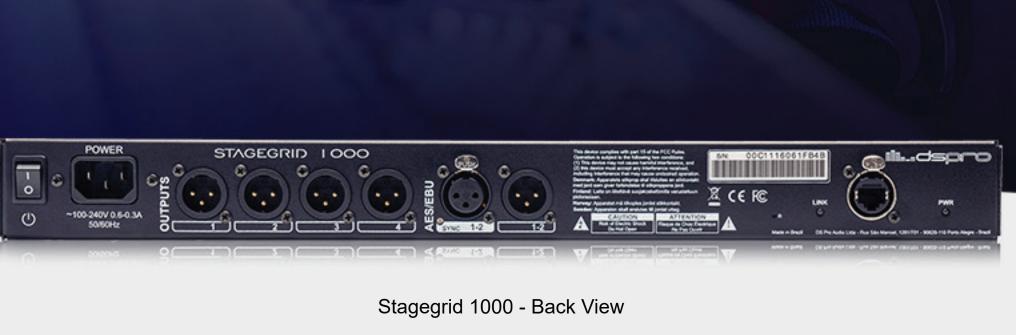

The new member of the Stagegrid family SG1000 is the right choice for FOH and Monitor, offering, in a compact design, all connectivity sound engineers need at hand while mixing.

- 8 MIC/LINE INPUTS
- 2 HEADPHONE AMP.
- () 4 LINE OUTPUTS
- 1 DIGITAL AES/EBU 10





Stagegrid 1000 - Front View Stagegrid 1000 - Back View

## STAGEGIID 4000

High channel density



## FOR THE STAGE





### STAGEGRID 4000

The SG4000 is a stagebox with **Soundgrid connectivity and a high channel density**.

Design for the road, it is targeted for the Stage.

- 32 MIC/LINE INPUTS
- 2 HEADPHONE AMP.
- (1) 16 LINE OUTPUTS
- 4 DIGITAL AES/EBU 10



STAGEGRID 4000

## PRISTINE SOUND The preampl designed with

The preamplifier was entirely designed with attention to each detail, in the seeking of a pure and natural sound for superior clarity, enabling the full sonic potential of the mixing console.



STAGEGRID 4000

## CONNECTIVITY

With Soundgrid technology, the device is fully integrated into the Waves ecosystem. Soundgrid enables connection of up to 16 devices in the ne